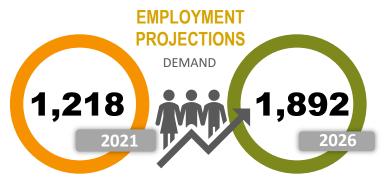

# **MDCP High-Demand Sectors**

In demand occupations with growth opportunities that offer sustainable family living wages

**Transportation** +9.278

**Business/Finance** +15,127

Based on 5-year Demand 2021-2026