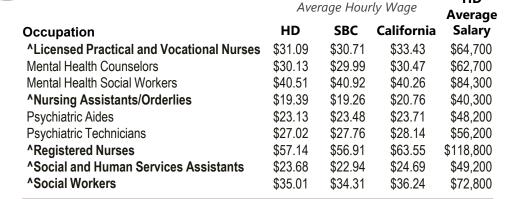

# **AVERAGE WAGE INFORMATION PER JOBS IN REGION**

19%

12%

Average Hourly Wage **Average** HD SBC California Salary Occupation \$32.77 \$68,200 Athletic Trainers (B) \$33.19 \$32.03 Exercise Physiologists (B) \$36.68 \$35.62 \$39.78 \$76,300 ^Licensed Vocational Nurse/LVN (PSC \$30.71 \$33.43 \$64,700 \$31.09 \$42,200 ^Medical Assistant (PSC) \$20.30 \$20.11 \$23.04 Medical/Clinical Lab Technician (B) \$32.75 \$32.84 \$34.95 \$68,100 **^Nursing Assistant (PSC)** \$18.83 \$39,200 \$18.59 \$20.50 \$23.73 Pharmacy Technician (HS) \$23.87 \$25.52 \$49,600 \$23.44 \$23.40 Phlebotomists (PSC) \$25.02 \$48,800 Physician Assistants/Nurse Practitioner (M) \$66.17 \$137,600 \$66.16 \$71.19 Physical Therapy Assistants (A) \$36.64 \$36.17 \$37.96 \$76,200 \$56.91 ^Registered Nurse (B) \$57.14 \$63.55 \$118,800 Respiratory Therapists (A)

> Average hourly wage based on listed occupations B = Bachelor's Degree; M = Master's Degree; D = Professional or Doctorate Degree)

# 74.9% \$42.59 \$42.34 \$47.51 \$88,600 Male 25.14% (HS = High School Diploma; PSC = Postsecondary Certificate; A = Associates Degree;

HD Average wages based on listed occupations **^High Demand Occupation** 