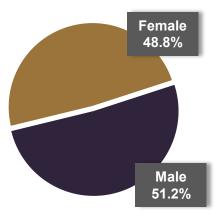

# 74.9% \$42.59 \$42.34 \$47.51 \$88,600 Male 25.14% (HS = High School Diploma; PSC = Postsecondary Certificate; A = Associates Degree;

HD Average wages based on listed occupations **^High Demand Occupation** 