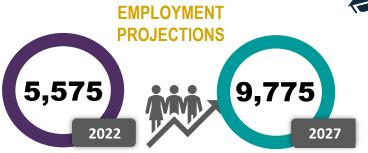

# **EMPLOYMENT PROJECTIONS** 5,575 9,775 2027

5-year demand includes new jobs, transfers, and retirements

18%

35-44

**AVERAGE WAGE INFORMATION PER JOBS IN REGION** 

Some listed occupations may require additional training or certifications