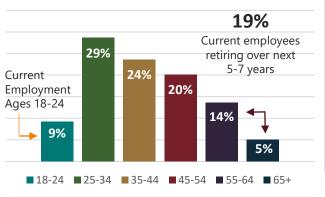

\$26.77         \$26.70         \$27.59           \$15.48         \$15.29         \$16.16 |  |

<sup>\*</sup>wage information does not include business ownership, Independent Contractors, or gratuity pay

Average hourly wage based on listed occupations

(HS = High School Diploma; PSC = Postsecondary Certificate; A = Associates Degree; B = Bachelor's Degree; M = Master's Degree; D = Professional or Doctorate Degree)

HD Average wages based on listed occupations

^High Demand Occupation



Employment and wage data Source: CHMURA JobsEQ 2022 Q3 MDCP Region (HD) - San Bernardino County (SBC), and California



# **EMPLOYMENT PROJECTIONS** 1,923 3,022 2022 2027

5-year demand includes new jobs, transfers, and retirements

# CONTINUING FDUCATION AND TRAINING



# **Current Age Breakdown**



AVERAGE WAGE INFORMATION PER JOBS IN REGION

## **LOCAL EMPLOYERS**

# **Employer**

HD

Barstow Police Dept. Federal Bureau of Prisons G4S Secure Solutions SB County Sheriff's Dept. Securitas Security Service TSA

#### Website

https://www.barstowca.org/departments/ https://www.bop.gov/jobs/ https://www.g4s.com/en-us/careers https://sheriffsjobs.com/ https://www.securitasinc.com/join-us/ https://www.tsa.gov/about/jobs-at-tsa

# **Salary Guide**

AVERAGE BY EXPERIENCE



|                                             | Average Hourly Wage |         |            | Average   |
|---------------------------------------------|---------------------|---------|------------|-----------|
| Occupation                                  | HD                  | SBC     | California | Salary    |
| ^Disp