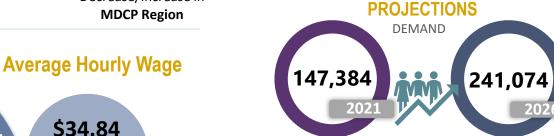

> **Average Hourly** Wage

**MDCP** \$35.19 Regional Labor Market **MDCP Region Snapshot** 

**Occupations in Allied Health** Careers

**Salary Guide** 

AVERAGE BY EXPERIENCE

\$55,167

■ Starting

\$73,192

\$37.87 California

\$82,200

\$34.98

**SB County** 

**PROJECTIONS MDCP Region** 5,362 8,389

32%

Current

**Employment** 

11%

Ages 18-24

5-year demand includes new jobs, transfers, and retirements

**Current Age Breakdown** 

24%

■ 18-24 ■ 25-34 ■ 35-44 ■ 45-54 ■ 55-64

# **EMPLOYMENT** 2027