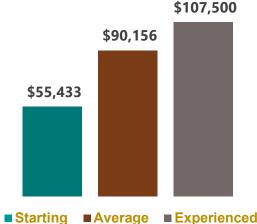

# **Salary Guide** AVERAGE BY EXPERIENCE

\$90,156

5-year demand includes new jobs, transfers, and retirements

# **AVERAGE WAGE INFORMATION PER JOBS IN REGION**

Average Hourly Wage Average SBC California Salary Occupation HD \*Accountants and Auditors (B) \$40.49 \$46.58 \$86,700 \$41.68 \*Bookkeeping and Accounting Clerks (PSC) \$24.50 \$23.97 \$26.54 \$51,000 Executive Administrative Assistants (HS) \$34.83 \$38.11 \$72,800 \$35.01 \$36.25 \$40.81 \$75.400 \*Human Resources Specialists (B) \$35.25 \$44.46 \$53.21 ^Management Analysts (B) \$46.86 \$97,500 \$34.23 \$43.51 \$73.700 ^Marketing Specialists (B) \$35.44 \$55.85 \$66.05 \*Operations Manager (B) \$58.49 \$121,700 Purchasing Manager (B) \$63.98 \$61.87 \$72.44 \$133,100 \*Project Management Specialists (B) \$54.32 \$47.84 \$46.41 \$99.500