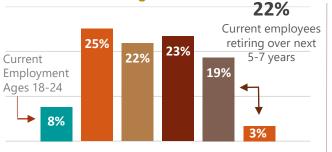

# Current Age Breakdown 17% Current employees retiring over next Employment Ages 18-24 12% 12% 18-24 25-34 35-44 45-54 55-64 65+