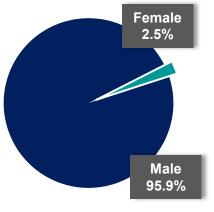

# 74.9% \$42.59 \$42.34 \$47.51 \$88,600 Male 25.14% (HS = High School Diploma; PSC = Postsecondary Certificate; A = Associates Degree;

HD Average wages based on listed occupations **^High Demand Occupation** 