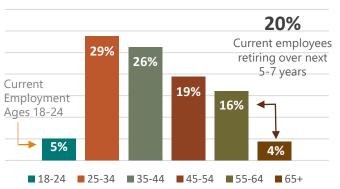

# Current Age Breakdown 17% Current employees retiring over next Employment Ages 18-24 12% 12% 18-24 25-34 35-44 45-54 55-64 65+