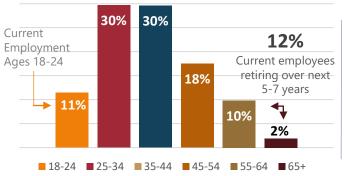

# Current Age Breakdown 17% Current employees retiring over next Employment Ages 18-24 12% 12% 18-24 25-34 35-44 45-54 55-64 65+