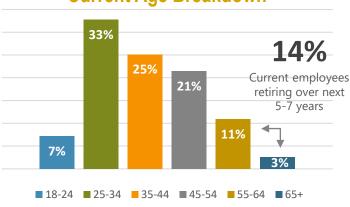

**Current Age Breakdown** 

16%

**45-54** 

17%

Current employees

retiring over next

5-7 years

**65**+

12%