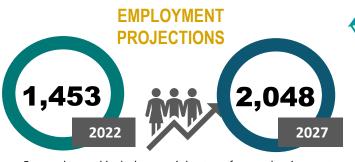

5-year demand includes new jobs, transfers, and retirements

# **Current Age Breakdown**

# \_\_\_\_\_\_

**AVERAGE WAGE INFORMATION PER JOBS IN REGION**Some listed occupations may require additional training or certifications

**Salary Guide** 

AVERAGE BY EXPERIENCE

|                                                 | Ave     | Average |            |           |
|-------------------------------------------------|---------|---------|------------|-----------|
| Occupation                                      | HD      | SBC     | California | Salary    |
| Graphic Designers (B)                           | \$31.30 | \$28.72 | \$35.33    | \$65,100  |
| Illustrators (B)                                | \$32.18 | \$30.48 | \$33.57    | \$66,900  |
| ^Computer User Support Specialists (PSC)        | \$31.25 | \$30.42 | \$35.69    | \$65,000  |
| Computer Systems Analysts (B)                   | \$51.81 | \$48.31 | \$60.67    | \$107,800 |
| Information Security Analysts (B)               | \$53.26 | \$49.46 | \$66.33    | \$110,800 |
| Network and Computer Systems Administrators (B) | \$46.87 | \$45.98 | \$53.73    | \$97,500  |
| Computer Programmers (B)                        | \$48.10 | \$45.08 | \$59.90    | \$100,100 |
| Web Developers (A)                              | \$39.60 | \$37.46 | \$48.51    | \$82,400  |

Average hourly wage based on listed occupations

(HS = High School Diploma; PSC= Postsecondary Certificate; A = Associates Degree; B = Bachelor's Degree; M = Master's Degree; D = Professional or Doctorate Degree)