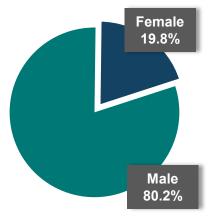

**Female** 

# 74.9% \$42.59 \$42.34 \$47.51 \$88,600 Male 25.14% (HS = High School Diploma; PSC = Postsecondary Certificate; A = Associates Degree;

HD Average wages based on listed occupations **^High Demand Occupation** 