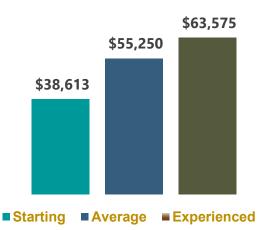

# **Salary Guide**

AVERAGE BY EXPERIENCE

| Average Hourly Wage |                                                                |                                                                                                                                                                                                  |                                                                                                                                                                                                                                                                                                                                               |  |
|---------------------|----------------------------------------------------------------|--------------------------------------------------------------------------------------------------------------------------------------------------------------------------------------------------|-----------------------------------------------------------------------------------------------------------------------------------------------------------------------------------------------------------------------------------------------------------------------------------------------------------------------------------------------|--|
| HD                  | SBC                                                            | California                                                                                                                                                                                       | Average<br>Salary                                                                                                                                                                                                                                                                                                                             |  |
| \$22.25             | \$22.04                                                        | \$23.19                                                                                                                                                                                          | \$46,300                                                                                                                                                                                                                                                                                                                                      |  |
| \$20.65             | \$20.26                                                        | \$21.06                                                                                                                                                                                          | \$43,000                                                                                                                                                                                                                                                                                                                                      |  |
| \$70.77             | \$68.55                                                        | \$73.26                                                                                                                                                                                          | \$147,200                                                                                                                                                                                                                                                                                                                                     |  |
| \$16.37             | \$16.36                                                        | \$17.27                                                                                                                                                                                          | \$34,000                                                                                                                                                                                                                                                                                                                                      |  |
| \$26.77             | \$26.70                                                        | \$27.59                                                                                                                                                                                          | \$55,700                                                                                                                                                                                                                                                                                                                                      |  |
| \$15.48             | \$15.29                                                        | \$16.16                                                                                                                                                                                          | \$32,200                                                                                                                                                                                                                                                                                                                                      |  |
| \$24.65             | \$25.30                                                        | \$23.88                                                                                                                                                                                          | \$51,300                                                                                                                                                                                                                                                                                                                                      |  |
|                     | \$22.25<br>\$20.65<br>\$70.77<br>\$16.37<br>\$26.77<br>\$15.48 | HD       SBC         \$22.25       \$22.04         \$20.65       \$20.26         \$70.77       \$68.55         \$16.37       \$16.36         \$26.77       \$26.70         \$15.48       \$15.29 | HD         SBC         California           \$22.25         \$22.04         \$23.19           \$20.65         \$20.26         \$21.06           \$70.77         \$68.55         \$73.26           \$16.37         \$16.36         \$17.27           \$26.77         \$26.70         \$27.59           \$15.48         \$15.29         \$16.16 |  |