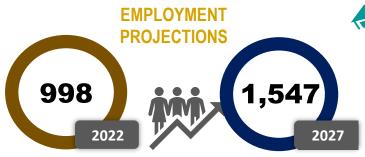

# **EMPLOYMENT PROJECTIONS** 1,923 3,022 2022 2027

5-year demand includes new jobs, transfers, and retirements

# **EMPLOYMENT PROJECTIONS** 5,575 9,775 2027

5-year demand includes new jobs, transfers, and retirements

18%

35-44

**AVERAGE WAGE INFORMATION PER JOBS IN REGION** 

Some listed occupations may require additional training or certifications

# **EMPLOYMENT** 2027

**PROJECTIONS** 

1,648