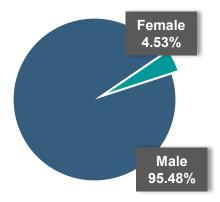

# 74.9% \$42.59 \$42.34 \$47.51 \$88,600 Male 25.14% (HS = High School Diploma; PSC = Postsecondary Certificate; A = Associates Degree;

HD Average wages based on listed occupations **^High Demand Occupation** 

**Female** 