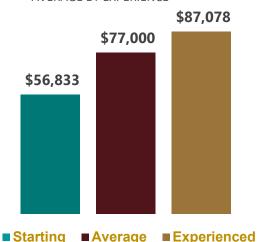

# **Salary Guide**

AVERAGE BY EXPERIENCE

|                                             | Average Hourly Wage |         |            | Average   |
|---------------------------------------------|---------------------|---------|------------|-----------|
| Occupation                                  | HD                  | SBC     | California | Salary    |
| ^Dispatchers (PSC)                          | \$25.41             | \$24.97 | \$27.75    | \$52,900  |
| Bailiffs (PSC)                              | \$39.28             | \$38.62 | \$40.67    | \$81,700  |
| ^Correctional Officers and Jailers (PSC)    | \$40.98             | \$41.05 | \$40.95    | \$85,200  |
| Detectives and Criminal Investigators (PSC) | \$55.48             | \$56.19 | \$55.56    | \$115,300 |
| Forensic Science Technicians (B)            | \$43.45             | \$40.59 | \$45.95    | \$90,400  |
| ^Police and Sheriff's Patrol Officers (PSC) | \$50.17             | \$50.08 | \$52.50    | \$104,400 |
| ^Security Guards (PSC)                      | \$18.65             | \$18.45 | \$19.67    | \$38,800  |
| Transit and Railroad Police (PSC)           | \$34.10             | \$33.86 | \$35.69    | \$70,900  |
| Transportation Security Screeners (HS)      | \$25.67             | \$25.77 | \$26.62    | \$53,400  |