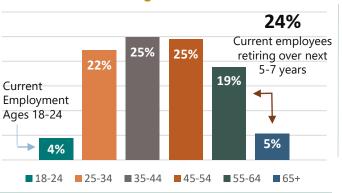

# Current Age Breakdown 17% Current employees retiring over next Employment Ages 18-24 12% 12% 18-24 25-34 35-44 45-54 55-64 65+