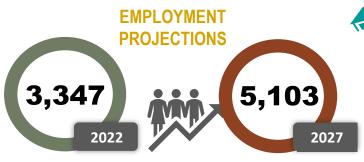

# **EMPLOYMENT PROJECTIONS** 1,923 3,022 2022 2027

5-year demand includes new jobs, transfers, and retirements