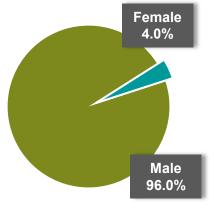

34.33 | HD         SBC           \$42.90         \$41.41           \$18.42         \$17.86           \$34.40         \$33.62           \$65.36         \$63.18           \$31.29         \$30.27           \$24.41         \$23.02           \$31.99         \$29.59           \$34.33         \$34.35 | \$42.90 \$41.41 \$46.09<br>\$18.42 \$17.86 \$18.05<br>\$34.40 \$33.62 \$37.64<br>\$65.36 \$63.18 \$70.50<br>\$31.29 \$30.27 \$33.59<br>\$24.41 \$23.02 \$26.36<br>\$31.99 \$29.59 \$34.96<br>\$34.33 \$34.35 \$36.01 |

Average hourly wage based on listed occupations
(HS = High School Diploma; PSC= Postsecondary Certificate; A = Associates Degree; B = Bachelor's Degree;
M = Master's Degree; D = Professional or Doctorate Degree)

HD Average wages based on listed occupations

\*High Demand Occupation\*







5-year demand includes new jobs, transfers, and retirements

# CONTINUING EDUCATION AND TRAINING

# Program

AS Computer Science
BA Design Studies
BA Fine Arts Graphic Design
BA Computer Systems
BFA Digital Arts

MS Computer Engineering
BA Video/Digital Art

# College

Victor Valley CC
Cal State San Bernardino
Cal Poly Pomona
Cal State San Bernardino
Chapman University
UC Riverside

Cal State Northridge

# **LOCAL EMPLOYERS**

HD

# ite

# **Employer**

Dynamic Geek Studios Forbes Graphx Graphics MFG Kranbox Mars Graphix Farsight Studios

# Website

https://www.dynamicgeekstudio.com/ https://forbesgraphx.com/ http://graphicsmfg.com/ http://www.kranbox.com/ http://www.MarsGraphix.com/ http://www.farsightstudios.com/

# **Current Age Breakdown**



**AVERAGE WAGE INFORMATION PER JOBS I