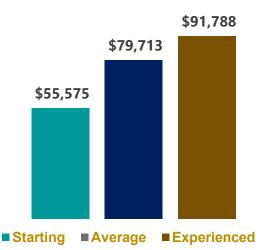

> **Average Hourly** Wage

**MDCP** \$35.19 Regional Labor Market **MDCP Region Snapshot** 

**Occupations in Allied Health** Careers

**Salary Guide** 

AVERAGE BY EXPERIENCE

\$55,167

■ Starting

\$73,192

\$37.87 California

\$82,200

\$34.98

**SB County** 

**PROJECTIONS MDCP Region** 5,362 8,389

32%

Current

**Employment** 

Revised: 10/12/2021

**Salary Guide** 

AVERAGE BY EXPERIENCE

\$35,531

■ Starting