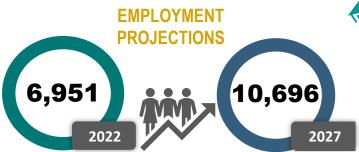

# **EMPLOYMENT PROJECTIONS** 1,923 3,022 2022 2027

5-year demand includes new jobs, transfers, and retirements