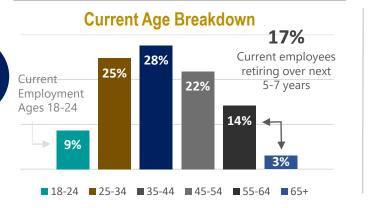

**Current Age Breakdown** 

16%

**45-54** 

17%

Current employees

retiring over next

5-7 years

**65**+

12%

11%

Ages 18-24

5-year demand includes new jobs, transfers, and retirements

**Current Age Breakdown** 

24%

■ 18-24 ■ 25-34 ■ 35-44 ■ 45-54 ■ 55-64

#### **Employer**

14%

Current employees

retiring over next

5-7 years

2%

Desert Mountain Children's Center Desert Valley Hospital Kaiser Permanente Heritage Medical Group

HD