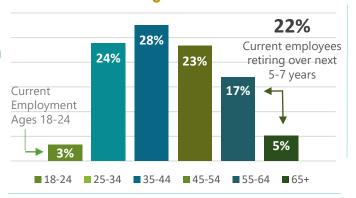

# Current Age Breakdown 17% Current employees retiring over next Employment Ages 18-24 12% 12% 18-24 25-34 35-44 45-54 55-64 65+