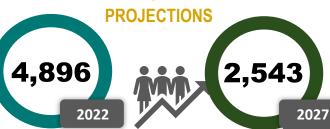

# **EMPLOYMENT PROJECTIONS** 1,923 3,022 2022 2027

5-year demand includes new jobs, transfers, and retirements