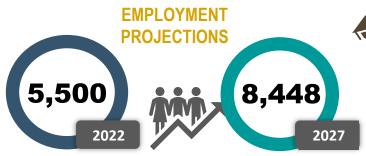

# **EMPLOYMENT** 2027

# **EMPLOYMENT PROJECTIONS** 1,923 3,022 2022 2027

5-year demand includes new jobs, transfers, and retirements