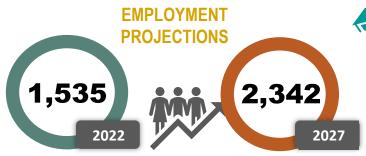

# **EMPLOYMENT PROJECTIONS** 1,923 3,022 2022 2027

5-year demand includes new jobs, transfers, and retirements

# **EMPLOYMENT PROJECTIONS** 5,575 9,775 2027

5-year demand includes new jobs, transfers, and retirements

18%

35-44

**AVERAGE WAGE INFORMATION PER JOBS IN REGION** 

Some listed occupations may require additional training or certifications