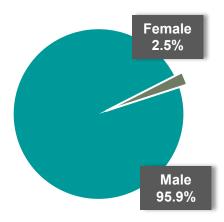

**Female** 

# 74.9% \$42.59 \$42.34 \$47.51 \$88,600 Male 25.14% (HS = High School Diploma; PSC = Postsecondary Certificate; A = Associates Degree;

HD Average wages based on listed occupations **^High Demand Occupation** 