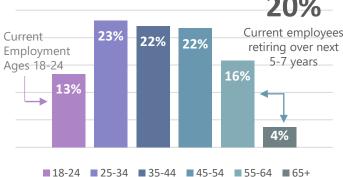

# Current Age Breakdown 17% Current employees retiring over next Employment Ages 18-24 12% 12% 18-24 25-34 35-44 45-54 55-64 65+