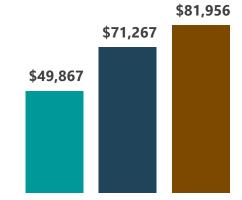

5-y

5-year Job Demand Increase in MDCP Region

+655

Average Hourly Wage

MDCP
Regional Labor Market
Snapshot
Occupations in
Agriculture Engineering,
Mechanics and
Welding
\$36.

\$34.26 MDCP Region

> \$33.09 SB County

\$36.68
California