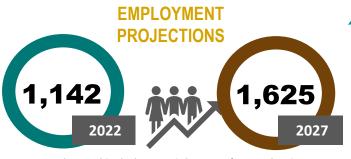

# 1,137 1,792 1,792 2027

5-year demand includes new jobs, transfers, and retirements