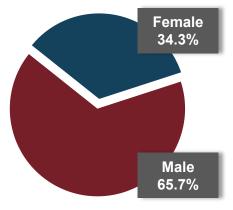

# 74.9% \$42.59 \$42.34 \$47.51 \$88,600 Male 25.14% (HS = High School Diploma; PSC = Postsecondary Certificate; A = Associates Degree;

HD Average wages based on listed occupations **^High Demand Occupation** 