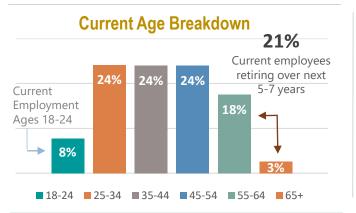

**Current Age Breakdown** 

16%

**45-54** 

17%

Current employees

retiring over next

5-7 years

**65**+

12%

**SB** County

\$31.28

Current

**Employment** 

28%

18-24

22%

**25-34** 

Ages 18-24

\$34.89 California