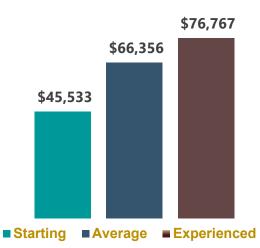

Revised: 10/12/2021

**Salary Guide** 

AVERAGE BY EXPERIENCE

\$35,531

■ Starting