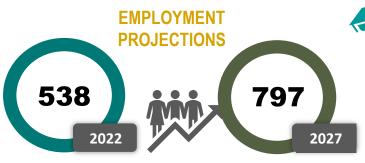

# 1,137 1,792 1,792 2027

5-year demand includes new jobs, transfers, and retirements