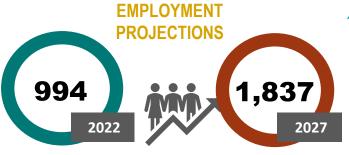

# **EMPLOYMENT PROJECTIONS** 1,923 3,022 2022 2027

5-year demand includes new jobs, transfers, and retirements

# **EMPLOYMENT PROJECTIONS** 5,575 9,775 2027

5-year demand includes new jobs, transfers, and retirements

18%

35-44

**AVERAGE WAGE INFORMATION PER JOBS IN REGION** 

Some listed occupations may require additional training or certifications