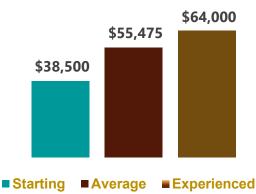

Revised: 10/12/2021

**Salary Guide** 

AVERAGE BY EXPERIENCE

\$35,531

■ Starting