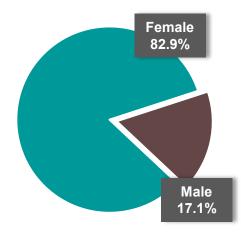

**Female** 

# 74.9% \$42.59 \$42.34 \$47.51 \$88,600 Male 25.14% (HS = High School Diploma; PSC = Postsecondary Certificate; A = Associates Degree;

HD Average wages based on listed occupations **^High Demand Occupation** 