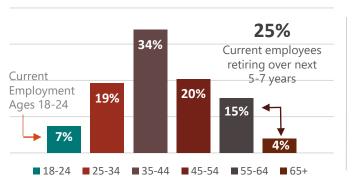

# Current Age Breakdown 17% Current employees retiring over next Employment Ages 18-24 12% 12% 18-24 25-34 35-44 45-54 55-64 65+