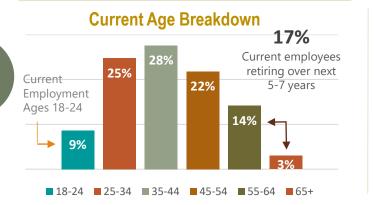

# Current Age Breakdown 17% Current employees retiring over next Employment Ages 18-24 12% 12% 18-24 25-34 35-44 45-54 55-64 65+