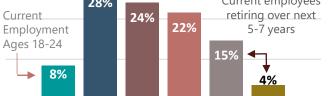

\$37.87 California

\$82,200

\$34.98

**SB County** 

**PROJECTIONS MDCP Region** 5,362 8,389

32%

Current

**Employment** 

11%

Ages 18-24

5-year demand includes new jobs, transfers, and retirements

**Current Age Breakdown** 

24%

■ 18-24 ■ 25-34 ■ 35-44 ■ 45-54 ■ 55-64

#### **Employer**

14%

Current employees

retiring over next

5-7 years

2%

Desert Mountain Children's Center Desert Valley Hospital Kaiser Permanente Heritage Medical Group

HD