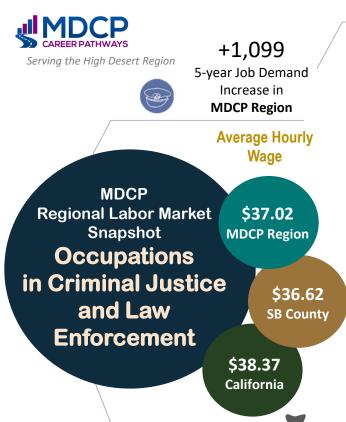

# **Employer**

HD

Barstow Police Dept. Federal Bureau of Prisons G4S Secure Solutions SB County Sheriff's Dept. Securitas Security Service TSA

#### Website

https://www.barstowca.org/departments/ https://www.bop.gov/jobs/ https://www.g4s.com/en-us/careers https://sheriffsjobs.com/ https://www.securitasinc.com/join-us/ https://www.tsa.gov/about/jobs-at-tsa

# **Salary Guide**

AVERAGE BY EXPERIENCE

|                                             | Average Hourly Wage |         |            | Average   |
|---------------------------------------------|---------------------|---------|------------|-----------|
| Occupation                                  | HD                  | SBC     | California | Salary    |
| ^Dispatchers (PSC)                          | \$25.41             | \$24.97 | \$27.75    | \$52,900  |
| Bailiffs (PSC)                              | \$39.28             | \$38.62 | \$40.67    | \$81,700  |
| ^Correctional Officers and Jailers (PSC)    | \$40.98             | \$41.05 | \$40.95    | \$85,200  |
| Detectives and Criminal Investigators (PSC) | \$55.48             | \$56.19 | \$55.56    | \$115,300 |
| Forensic Science Technicians (B)            | \$43.45             | \$40.59 | \$45.95    | \$90,400  |
| ^Police and Sheriff's Patrol Officers (PSC) | \$50.17             | \$50.08 | \$52.50    | \$104,400 |
| ^Security Guards (PSC)                      | \$18.65             | \$18.45 | \$19.67    | \$38,800  |
| Transit and Railroad Police (PSC)           | \$34.10             | \$33.86 | \$35.69    | \$70,900  |
| Transportation Security Screeners (HS)      | \$25.67             | \$25.77 | \$26.62    | \$53,400  |

Average hourly wage based on listed occupations (HS = High School Diploma; PSC= Postsecondary Certificate/Additional Training; A = Associates Degree; B = Bachelor's Degree; M = Master's Degree; D = Professional or Doctorate Degree) HD Average wages based on listed occupations **^High Demand Occupation** 