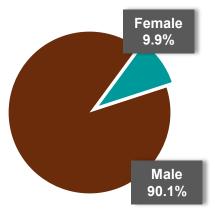

# 74.9% \$42.59 \$42.34 \$47.51 \$88,600 Male 25.14% (HS = High School Diploma; PSC = Postsecondary Certificate; A = Associates Degree;

HD Average wages based on listed occupations **^High Demand Occupation** 