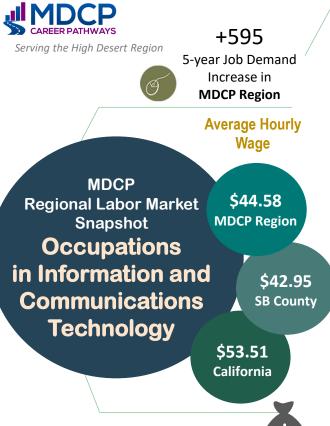

# **Program**

AS Computer Science AS-T

BS Computer Engineering

**BA Computer Systems** 

BS Computer Science/Business Apps

MS Computer Engineering

MS Electrical & Computer Engineering

# College

Victor Valley CC

Cal State, San Bernardino Cal State. San Bernardino

**UC** Riverside

**UC** Riverside

**UC Los Angeles** 

# **LOCAL EMPLOYERS**

# **Employer**

21%

Current employees

retiring over next

5-7 years

5%

HD

## Website

www.applevalleycomputer.com www.avctechservice.com https://stores.bestbuy.com/ca.html www.hdpccrew.com https://www.leidos.com www.tnnsupport.com

# A Plus Computers **AVC Tech Services** Best Buy Geek Squad Hi Desert PC Crew Leidos **Topnotch Networking**

# **Salary Guide**

AVERAGE BY EXPERIENCE

# AVERAGE WAGE INFORMATION PER JOBS IN REGION Some listed occupations may require additional training or certifications

**35-44** 

|                                                 | A       | 11.      |            | שוו       |
|-------------------------------------------------|---------|----------|------------|-----------|
|                                                 | AV      | erage Ho | urly Wage  | Average   |
| Occupation                                      | HD      | SBC      | California | Salary    |
| Computer Network Specialists (A)                | \$34.29 | \$33.44  | \$38.98    | \$71,300  |
| Computer Repair Technician (PSC)                | \$23.69 | \$23.44  | \$24.99    | \$49,300  |
| Computer Systems Analysts (B)                   | \$51.81 | \$48.31  | \$60.57    | \$107,800 |
| ^Computer User Support Specialists (PSC)        | \$31.25 | \$30.42  | \$35.69    | \$65,000  |
| ^Database Administrators and Analysts (B)       | \$50.79 | \$50.07  | \$60.13    | \$105,600 |
| Information Security Analysts (B)               | \$53.26 | \$49.46  | \$66.33    | \$110,800 |
| Network and Computer Systems Administrators (B) | \$46.87 | \$45.98  | \$53.73    | \$97,500  |
| Computer Hardware Engineers (B)                 | \$66.11 | \$65.87  | \$86.18    | \$137,500 |
| Computer Programmers (B)                        | \$48.10 | \$45.08  | \$59.90    | \$100,100 |
| Web Developers (A)                              | \$39.60 | \$37.46  | \$48.51    | \$82,400  |
| . ,                                             |         |          |            | . ,       |

Average hourly wage based on listed occupations

(HS = High School Diploma; PSC= Postsecondary Certificate; A = Associates Degree; B = Bachelor's Degree; M = Master's Degree; D = Professional or Doctorate Degree)