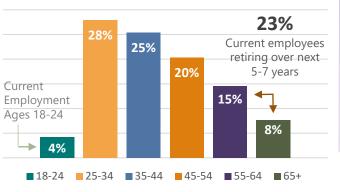

# Current Age Breakdown 17% Current employees retiring over next Employment Ages 18-24 12% 12% 18-24 25-34 35-44 45-54 55-64 65+