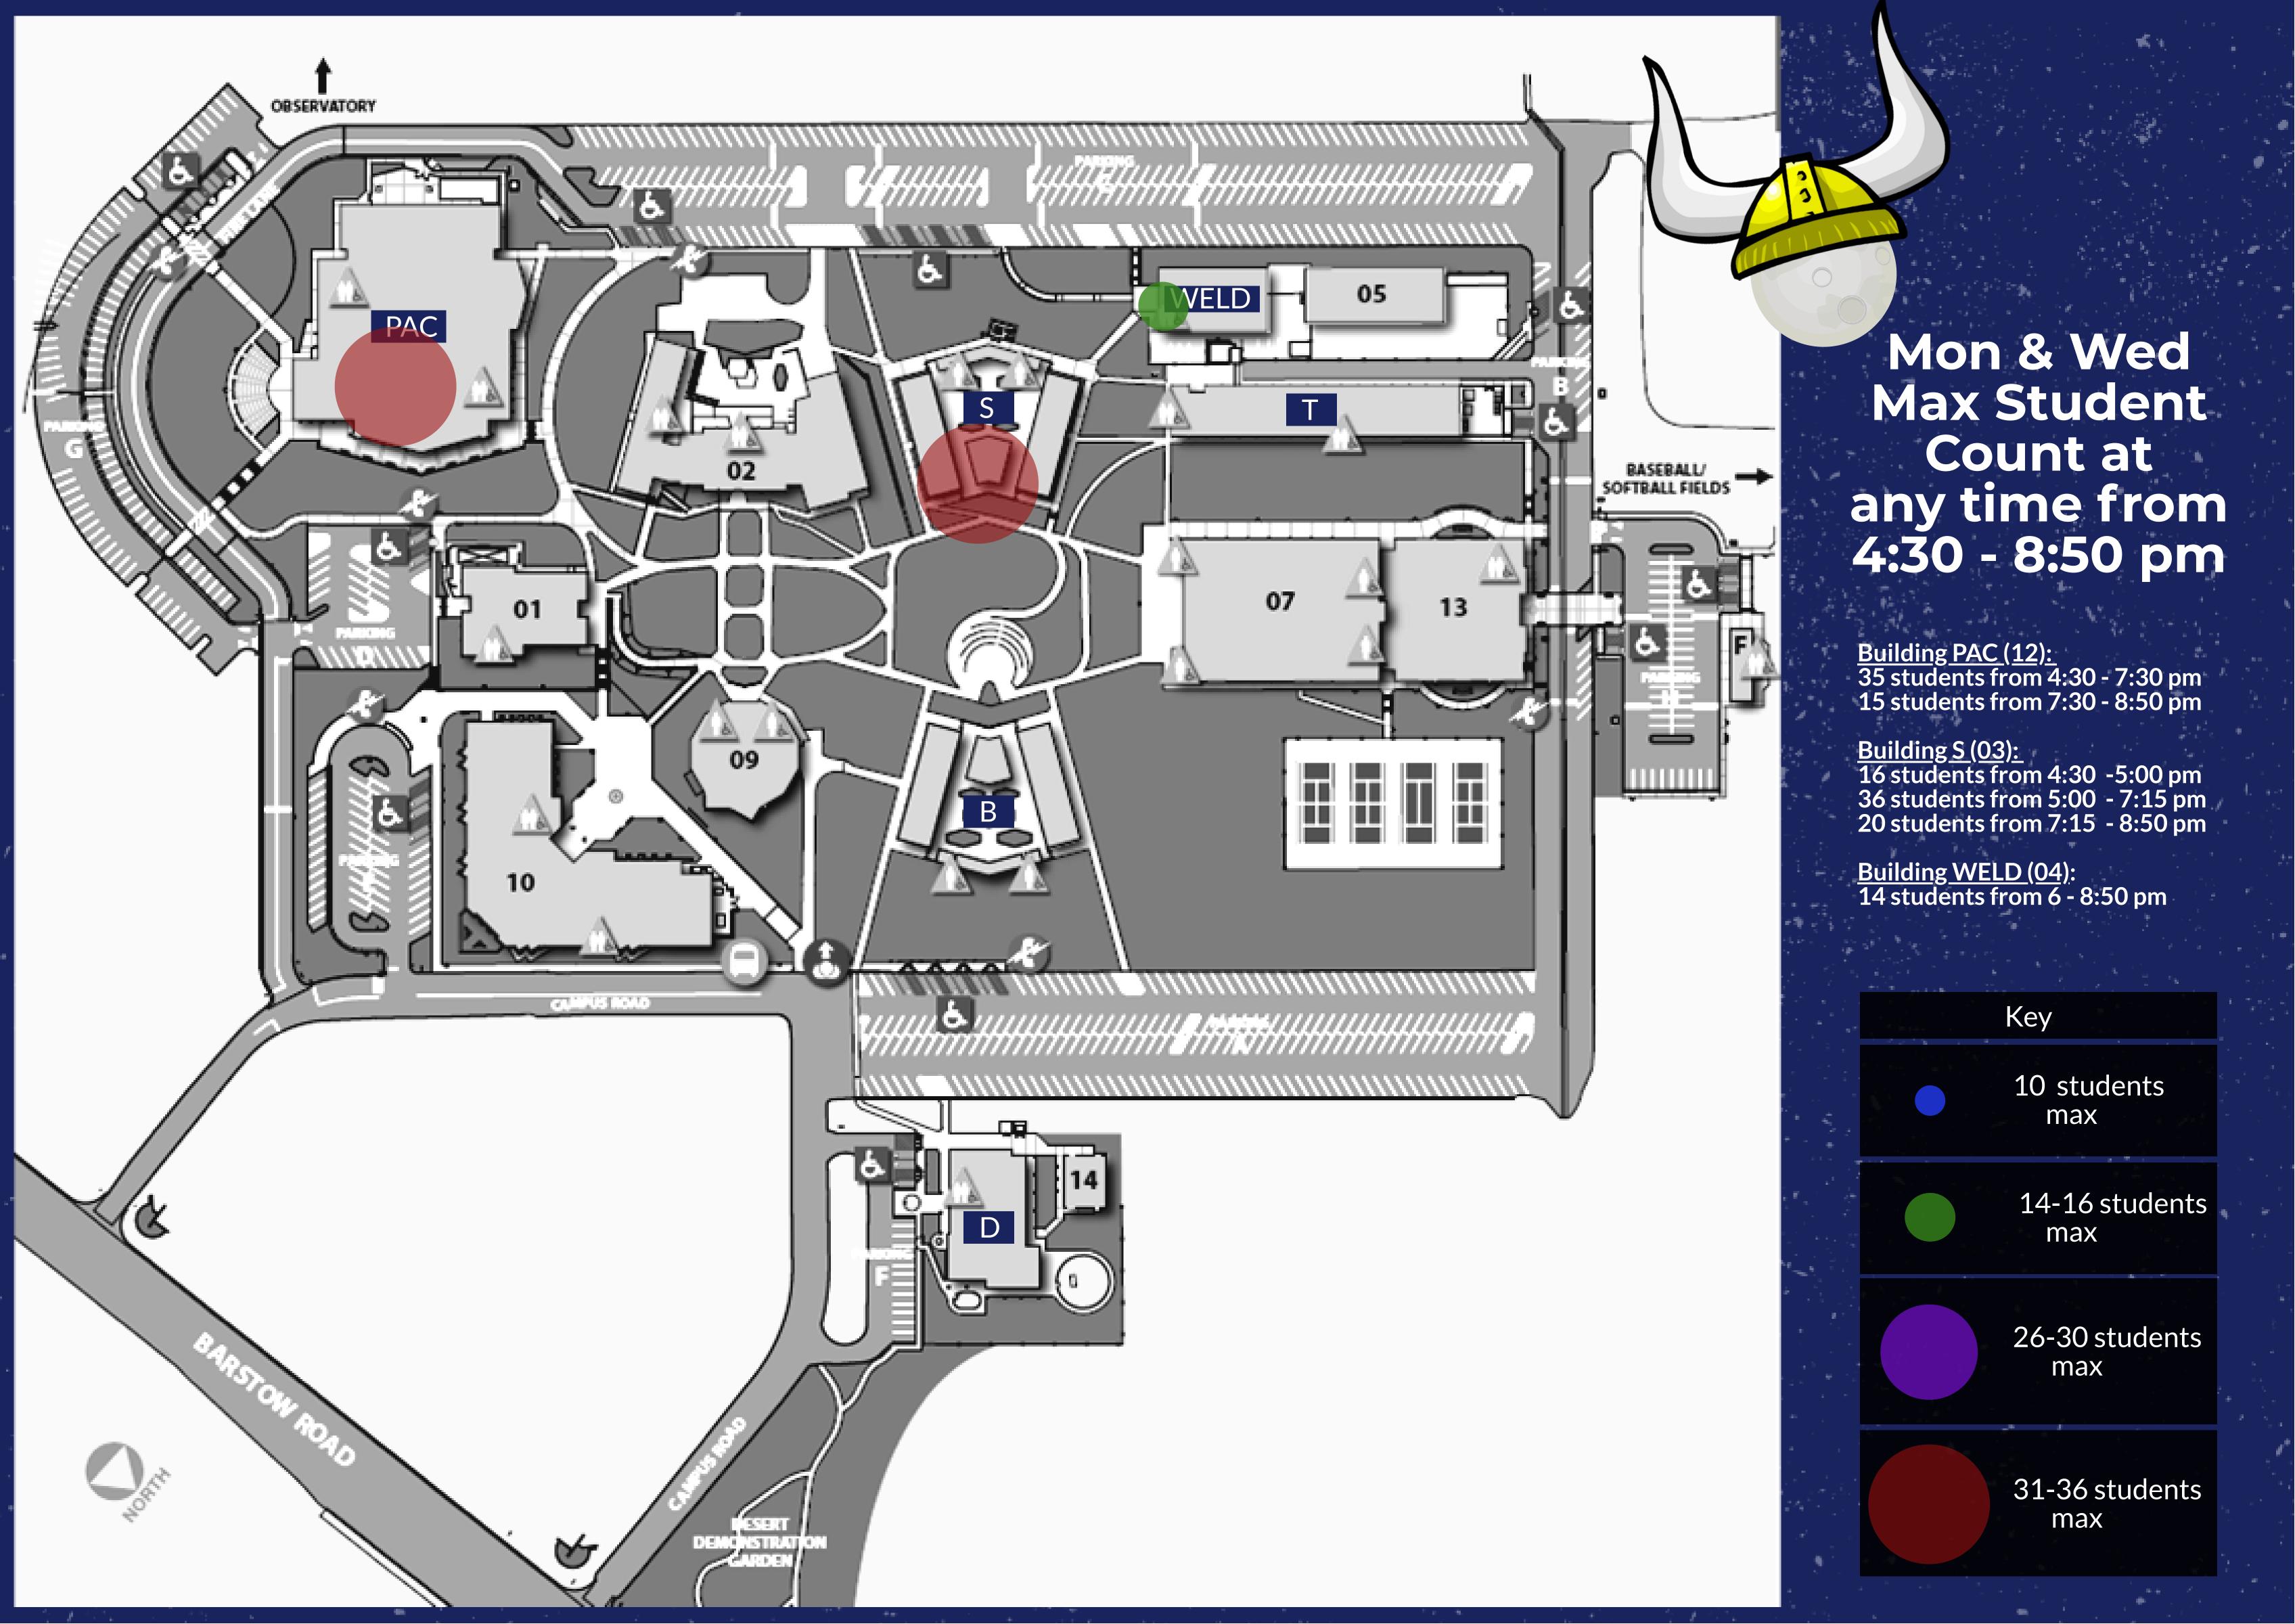

## **Tues & Thurs Max Student** Count at any time from 8:00 am- 4:30pm

Building B (08): 12 students from 9:00 -10:30 am 27 students from 10:30 -12:30 pm 12 students from 12:30 - 1:00 pm 15 students from 1:30 - 4:20 pm

#### Building D (11):

15 students from 9:00 - 3:50 pm

#### Building S (03):

16 students from 1:30 - 4:20 pm

#### Key

14-16 students max

26-30 students max

> 31-36 students max