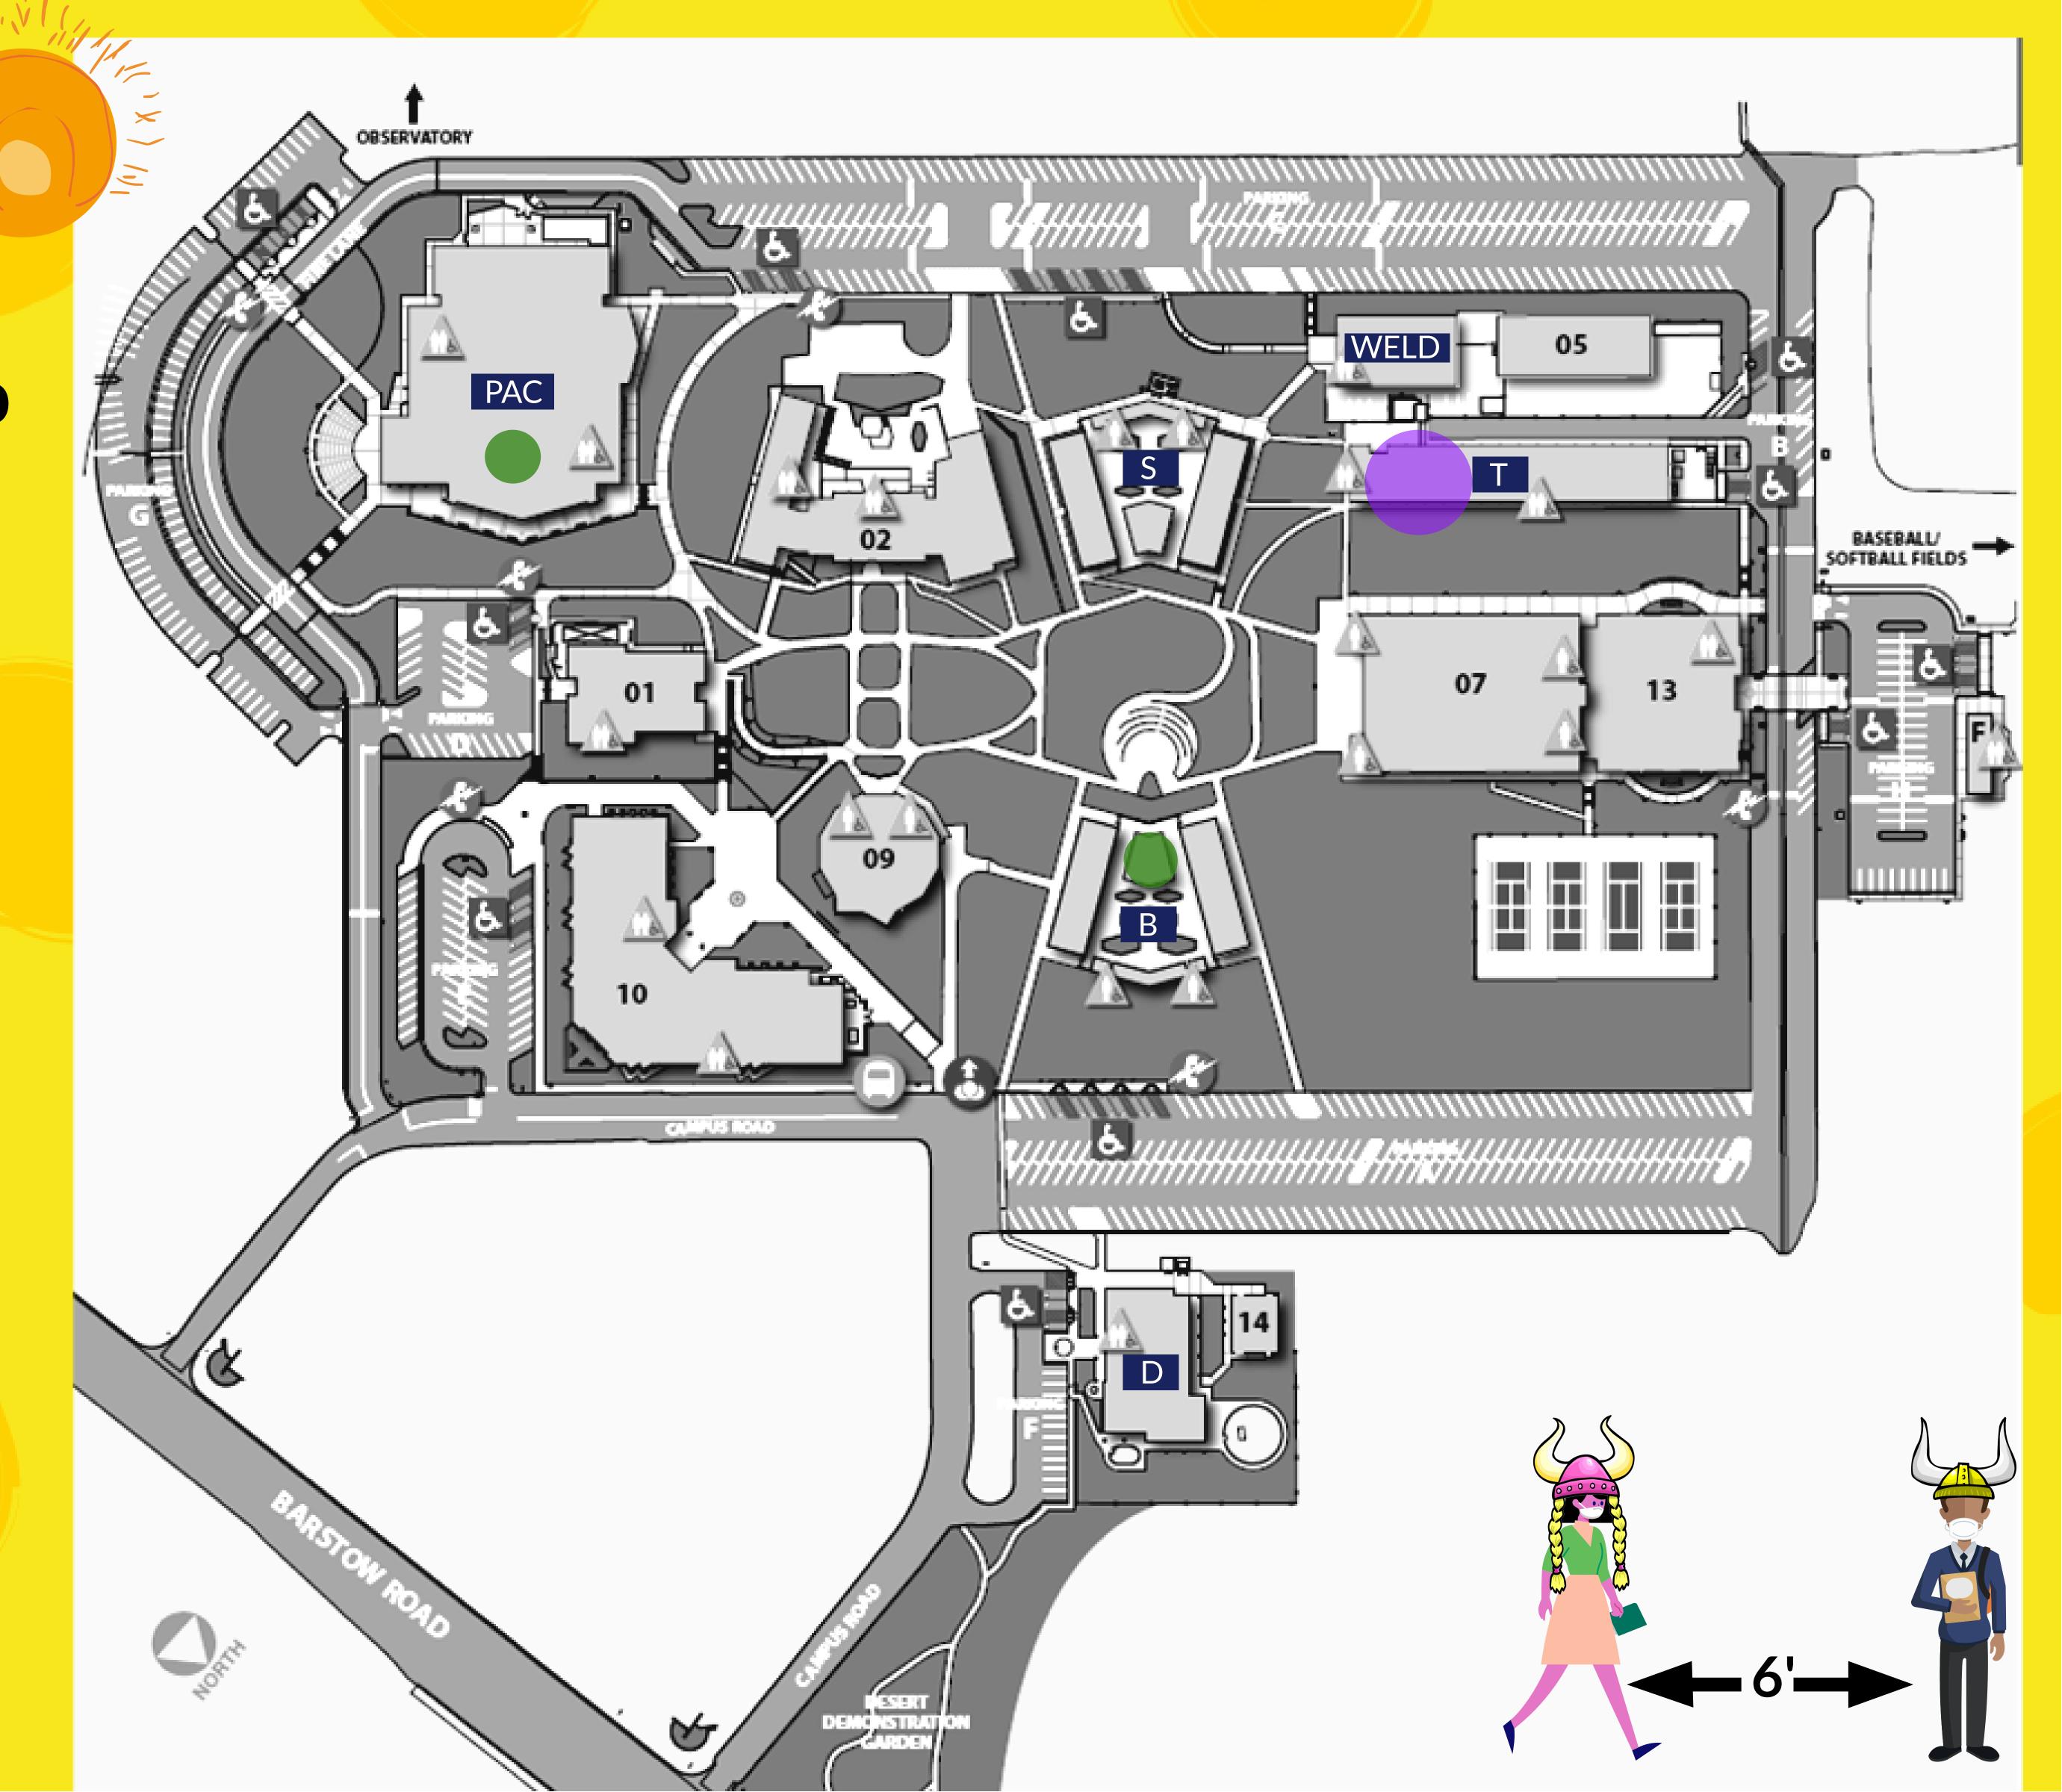

At BCC, your health and safety are our top priority, therefore many safety measures for on-campus classes have been put in place for the fall 2021 semester. Some of these precautions include holding classes in buildings across campus to minimize the chance of students crossing paths and providing enough time between classes to give ample time to disinfect. Additionally, the maximum capacity for face-to-face sections have been set to low numbers so that social distancing within each classroom can be achieved.

Here is a visualization of the maximum number of students that will be on campus at any given time if face-to-face classes were to reach full enrollment capacities.

Mon & Wed **Max Student** Count at any time from 8:00 am- 4:30pm

#### **Building B (08)**:

15 students from 9:30 -12:20 pm 15 students from 1:30pm -3:20 pm

#### Building PAC (12):

15 students from 3:00 - 4:30 pm

Building T (06): 13 student from 9:30 - 10 am 26 students from 10 - 10:45 am 13 students from 10:45 - 11:15 am 13 students from 1:30 - 2:45 pm

#### Key

14-16 students max

26-30 students max

> 31-36 students max