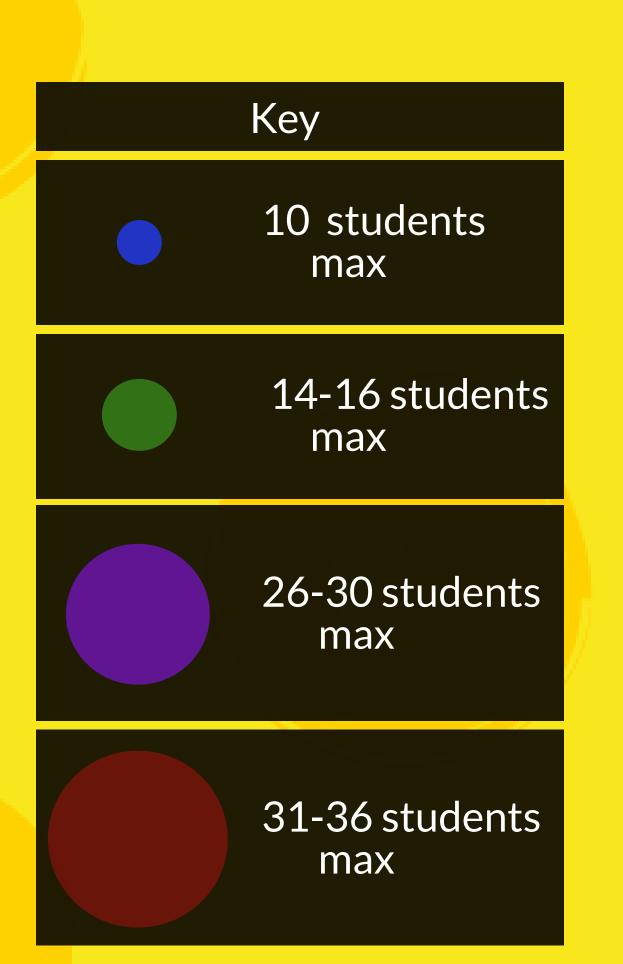

#### Key

14-16 students max

26-30 students max

> 31-36 students max

# Fort Irwin Campus

Max Student Count

11111111111

Tuesday, Thursday and Friday: 10 students from 8:00 am - 4:00 pm

Key

10 students max

14-16 students max

26-30 students max

31-36 students max