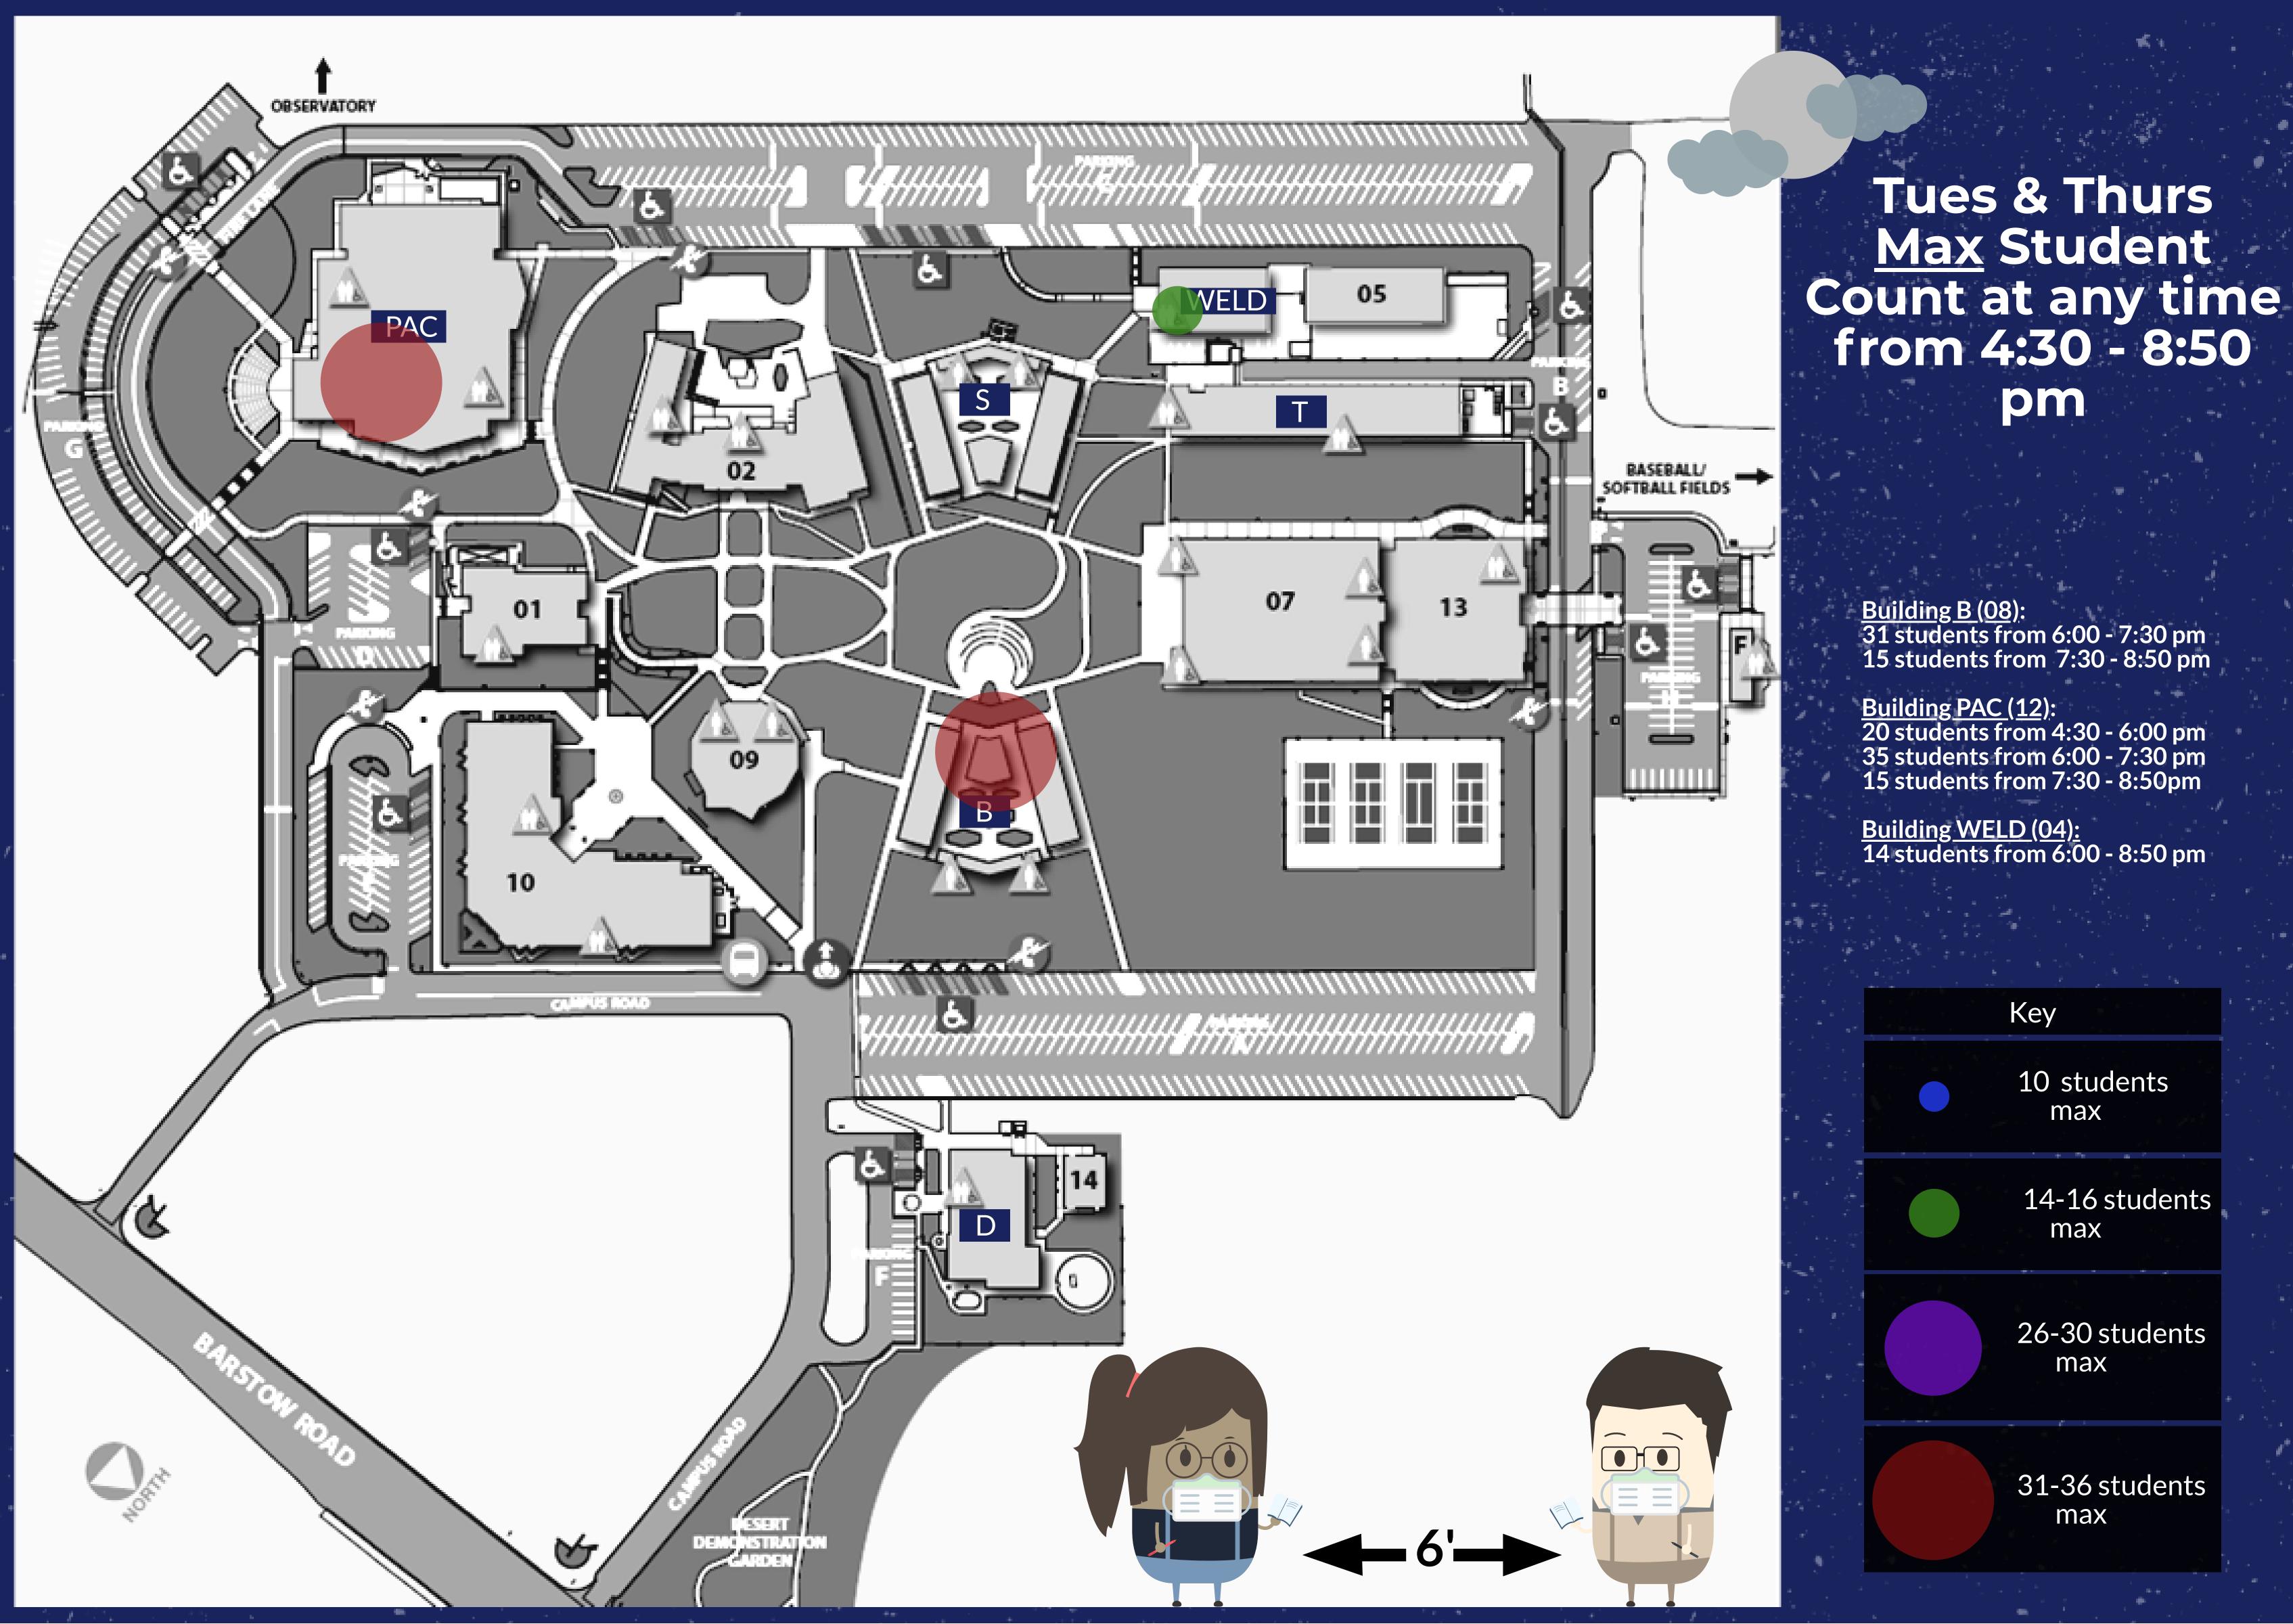

## **Tues & Thurs Max Student** Count at any time from 8:00 am- 4:30pm

Building B (08): 12 students from 9:00 -10:30 am 27 students from 10:30 -12:30 pm 12 students from 12:30 - 1:00 pm 15 students from 1:30 - 4:20 pm

#### Building D (11):

15 students from 9:00 - 3:50 pm

#### Building S (03):

16 students from 1:30 - 4:20 pm