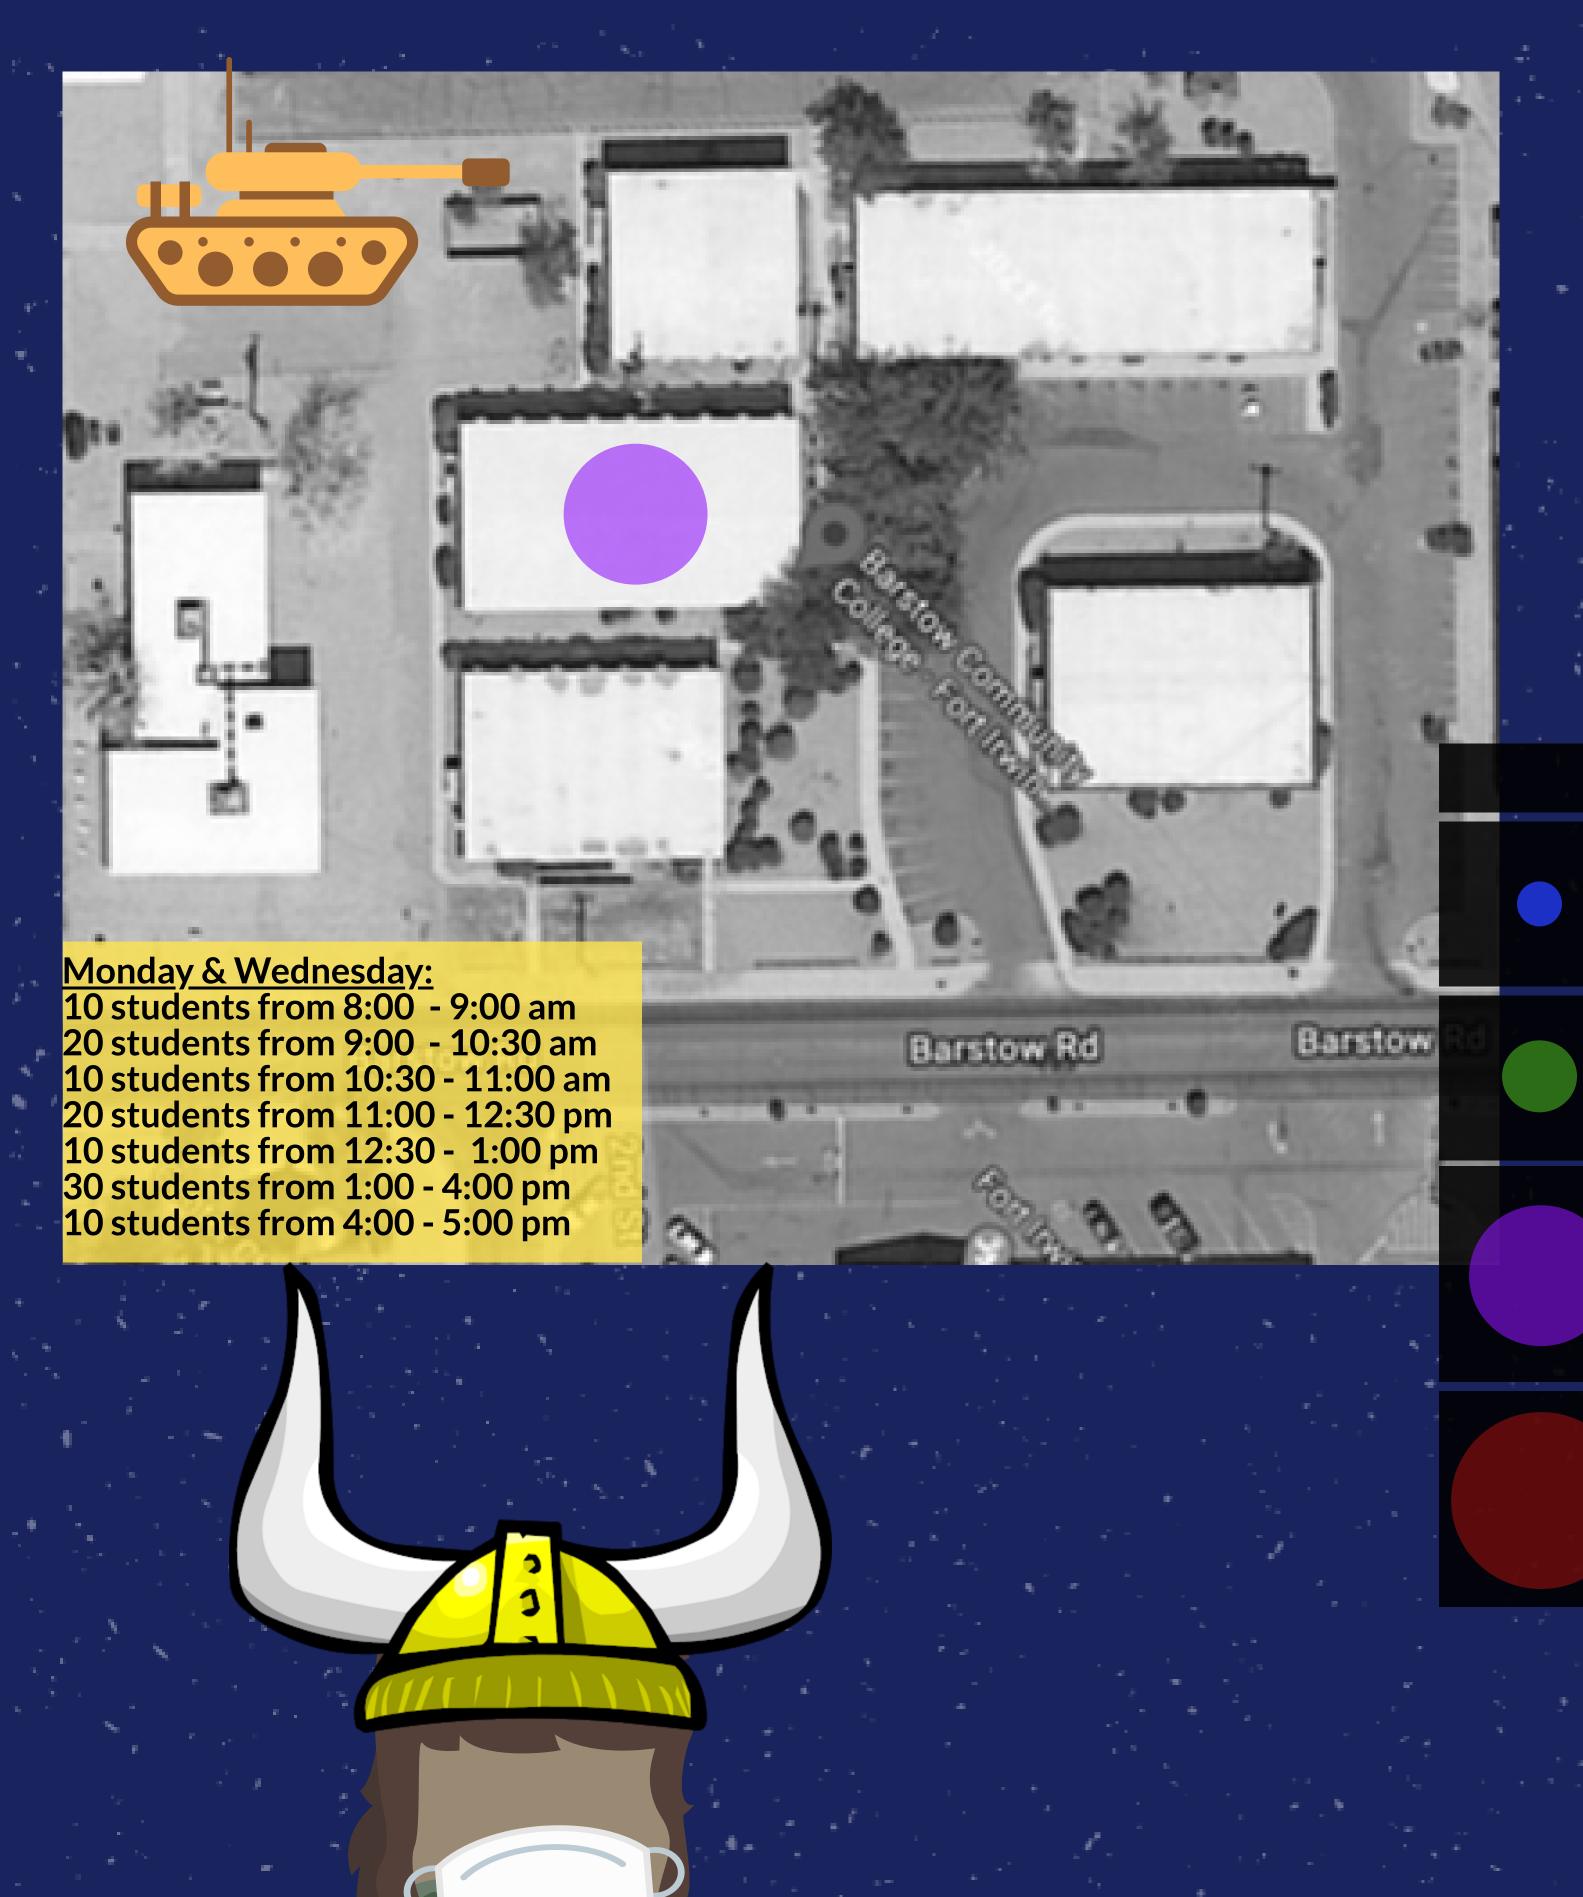

# Fort Irwin Campus

Max Student Count

11111111111

Tuesday, Thursday and Friday: 10 students from 8:00 am - 4:00 pm

Key

10 students max

14-16 students max

26-30 students max

31-36 students max

### Fort Irwin Campus:

Max amount of students Monday and Wednesday on camp<mark>us: 30</mark>

Max amount of students Tuesday, Thursday, or Friday on c<mark>ampus:</mark> 10

Data Collected, Compiled and Analyzed by: the Office of Institutional Research