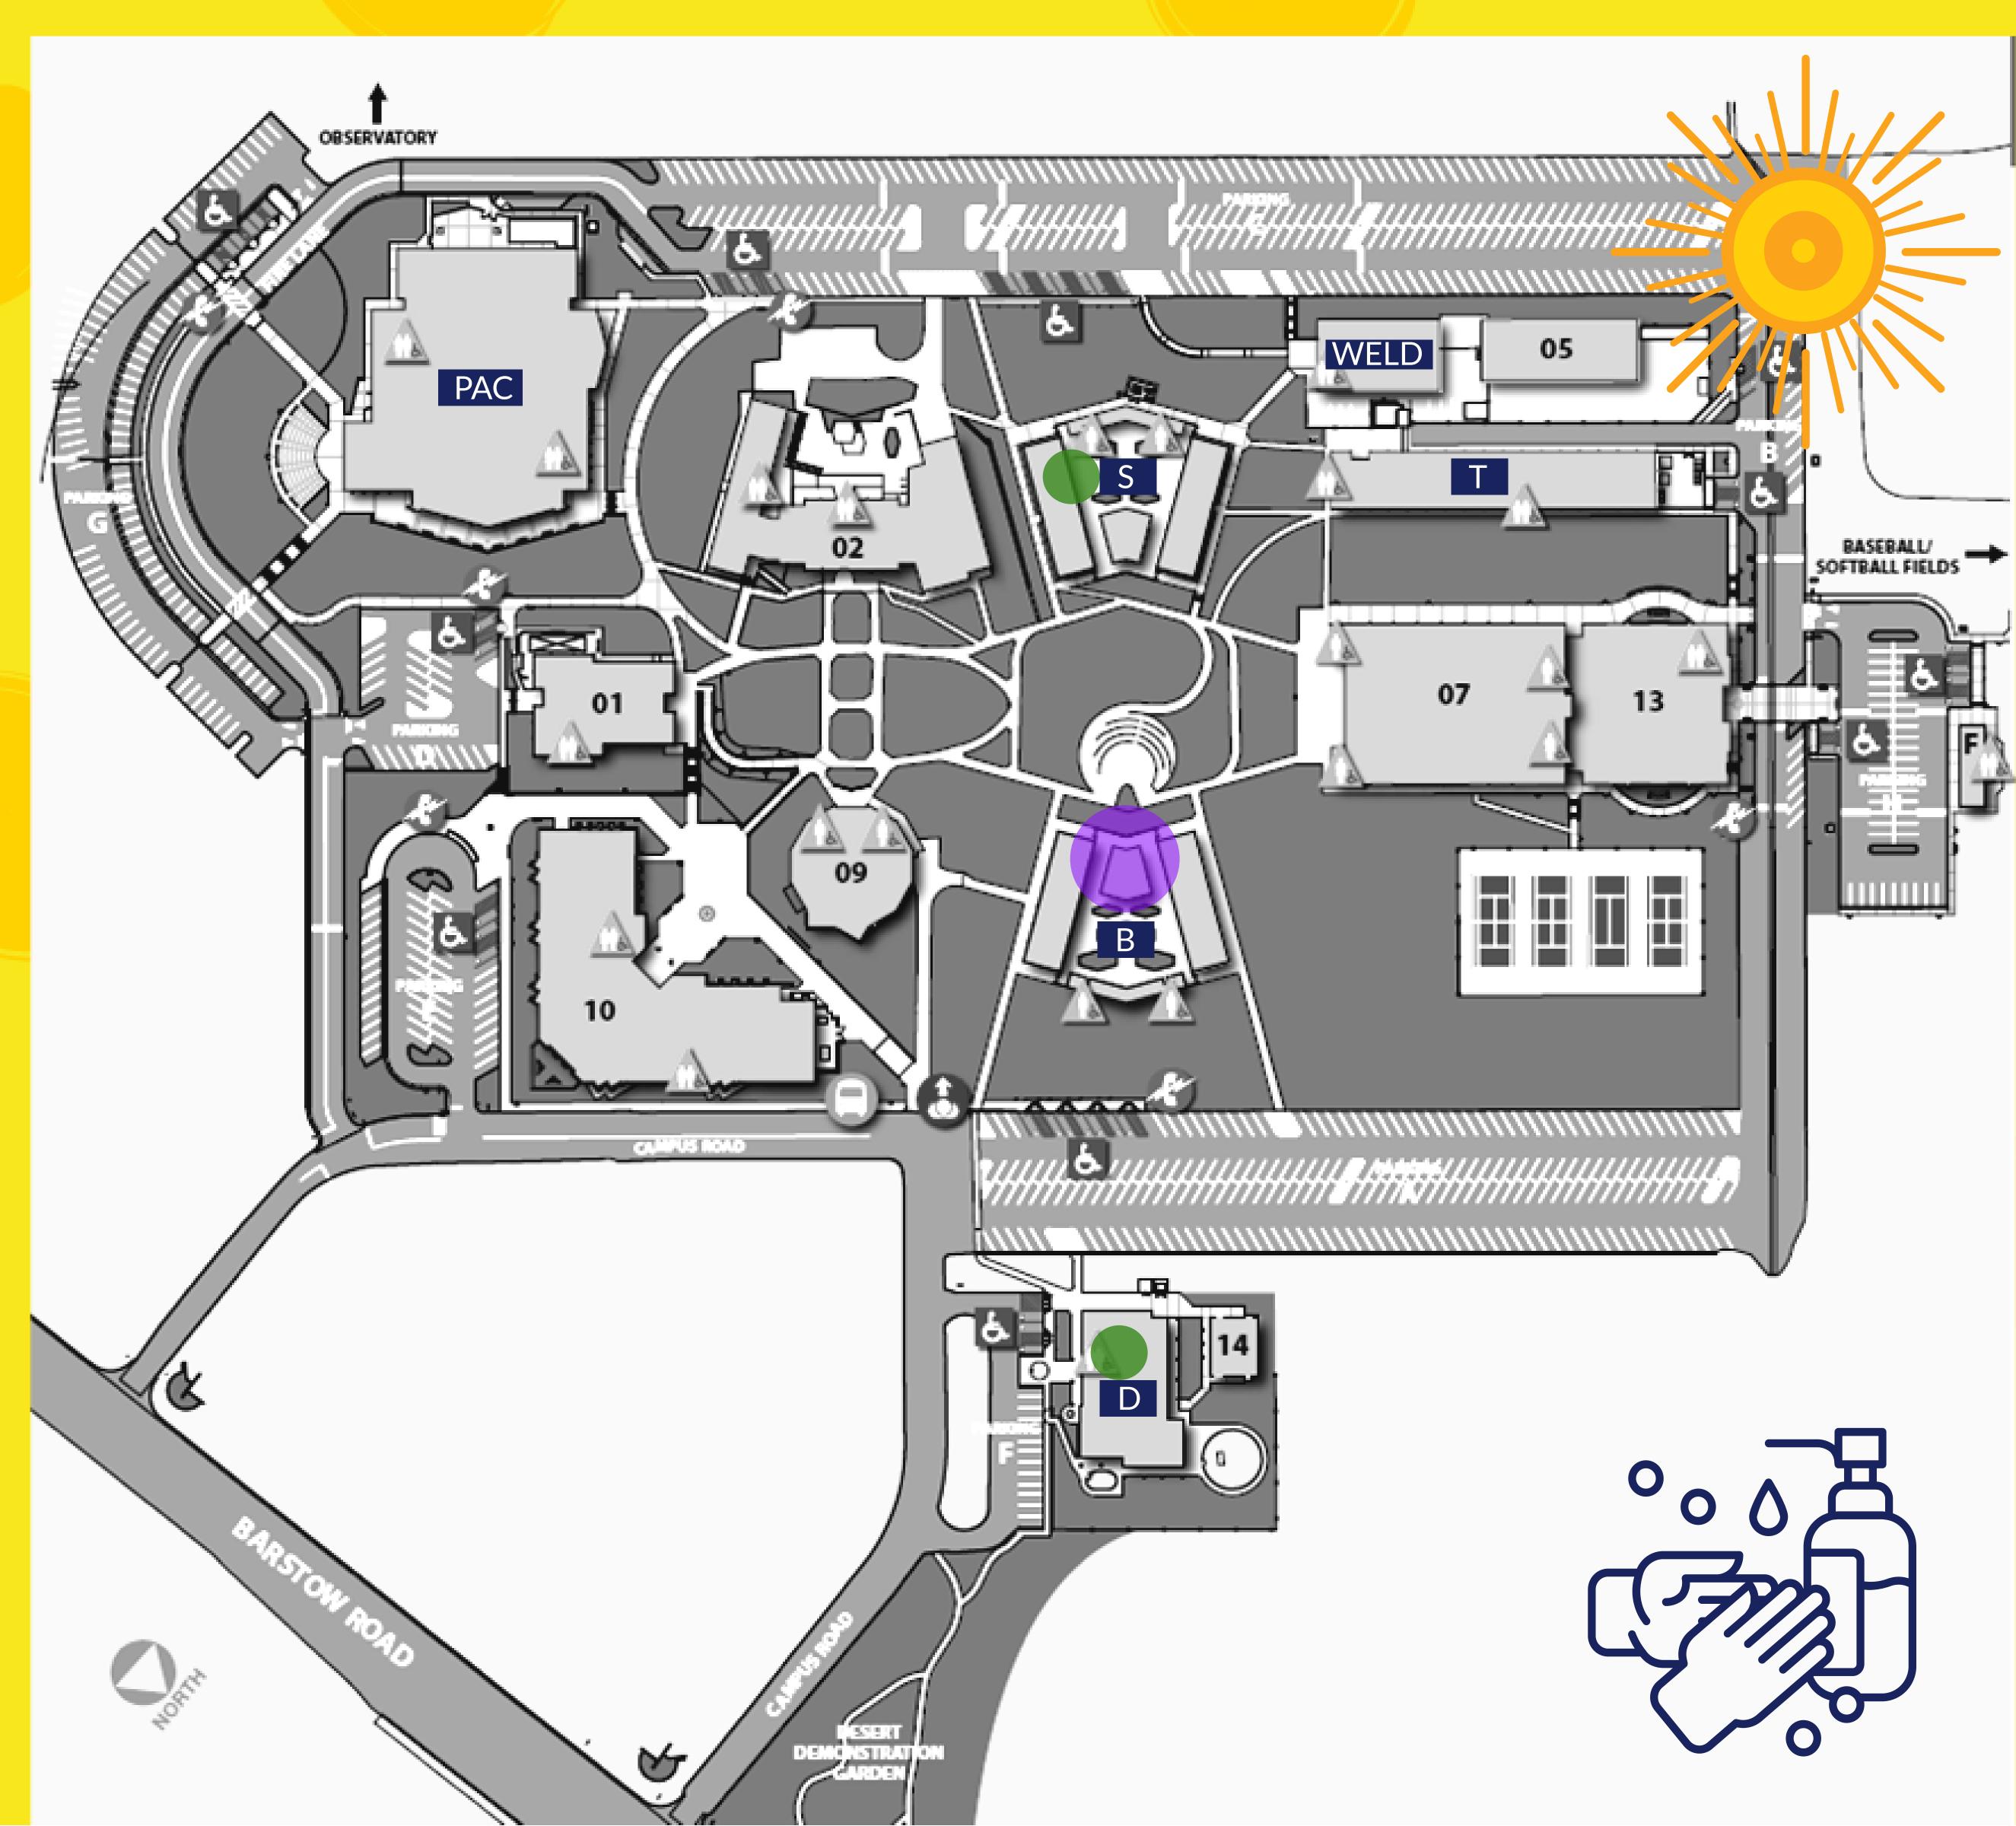

Here is a visualization of the maximum number of students that will be on campus at any given time if face-to-face classes were to reach full enrollment capacities.

Mon & Wed **Max Student** Count at any time from 8:00 am- 4:30pm

#### **Building B (08)**:

15 students from 9:30 -12:20 pm 15 students from 1:30pm -3:20 pm

#### Building PAC (12):

15 students from 3:00 - 4:30 pm

Building T (06): 13 student from 9:30 - 10 am 26 students from 10 - 10:45 am 13 students from 10:45 - 11:15 am 13 students from 1:30 - 2:45 pm

#### Key

14-16 students max

26-30 students max

> 31-36 students max