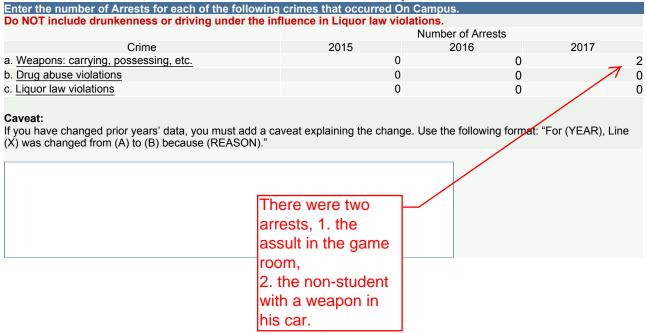

|      |      |      |  |  |  |  |  |  |  |
| Crime                                                                                            | 2015 | 2016 | 2017 |  |  |  |  |  |  |  |
| a. <u>Domestic violence</u>                                                                      | 0    | 0    | 0    |  |  |  |  |  |  |  |
| b. Dating violence                                                                               | 0    | 0    | 0    |  |  |  |  |  |  |  |
| c. <u>Stalking</u>                                                                               | 0    | 0    | 0    |  |  |  |  |  |  |  |
|                                                                                                  |      |      |      |  |  |  |  |  |  |  |

### Caveat:





### Arrests - Public Property

### Enter the number of Arrests for each of the following crimes that occurred on Public Property. Do NOT include drunkenness or driving under the influence in Liquor law violations. Number of Arrests Crime 2015 2016 2017 0 0 a. Weapons: carrying, possessing, etc. 0 b. Drug abuse violations 0 0 0 0 c. Liquor law violations 0 0

### Caveat:

# **Disciplinary Actions - On Campus**

| Enter the number of persons <u>referred for disciplinary action</u> for crimes that occurred <u>On Campus</u> for each of the following categories. |                                                       |      |      |  |  |  |  |  |
|--------------------------------------------------------------------------------------------------------------------------------------------------